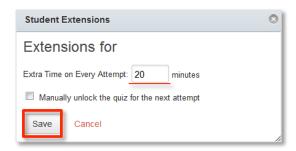

3. Enter the necessary information and click Save

Note: selecting to manually unlock the next quiz attempt will allow a student to access a locked quiz on his or her own time once. Then the quiz will lock back up again for that student.